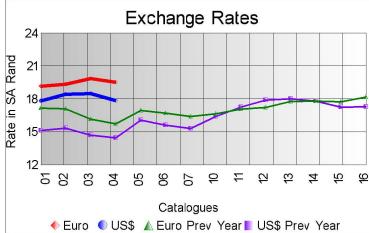

## Market Report Catalogue: 202304

Euro Rate: 19.54 Dollar Rate: 17.85

The fourth sale of the 2023 summer season took place in Port Elizabeth on 4 April 2023, with 110 201 kg on offer of which 93% was sold.

The offering consisted of good quality mohair, with 77% of the mohair on offer being RMS-certified.

The competition amongst the buying houses was not that strong as not all buying houses were active throughout the day. The demand for mohair however, remains positive. The SA currency traded 4% stronger than the previous sale which had a negative impact on the market. The average market indicator decreased by 4% from the previous sale to close on R379.46 p/kg.