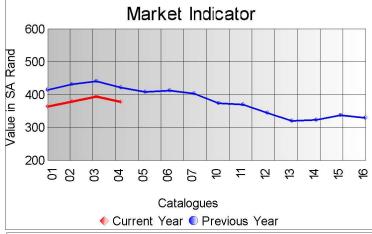

The offering consisted of good quality mohair, with 77% of the mohair on offer being RMS-certified.

The competition amongst the buying houses was not that strong as not all buying houses were active throughout the day. The demand for mohair however, remains positive. The SA currency traded 4% stronger than the previous sale which had a negative impact on the market. The average market indicator decreased by 4% from the previous sale to close on R379.46 p/kg.

A highest price of R850 p/kg was paid for a bale 24 micron good style kid mohair.

Compared to the previous sale, prices were as follows:

Kids Down 4%
Young Goats Down 6%
Fine Adults Down 3%
Strong Adults Down 4%
Average Down 4%

The fifth sale of the 2023 summer season will take place on 25 April 2023.

| Mass           |           |           |        | Market Indicator |          |           |  |
|----------------|-----------|-----------|--------|------------------|----------|-----------|--|
| Description    | Offered   | Sold      | % Sold | Current          | Previous | Last Year |  |
| Kids           |           |           |        |                  |          |           |  |
| Summer         | 14,171.6  | 12,699.6  | 89.61  | 611.05           | 652.27   | 680.22    |  |
| Winter         |           |           |        |                  | 410.00   | 670.00    |  |
| Young Goats    | 00 770 4  | 00 040 0  |        |                  |          |           |  |
| Summer         | 30,773.1  | 28,218.0  | 91.70  | 394.71           | 419.90   | 517.80    |  |
| Winter         |           |           |        |                  |          |           |  |
| Adults<br>Fine | 28,170.0  | 26,903.0  | 95.50  | 353.57           | 363.30   | 399.86    |  |
| Strong         | 14,058.2  | 13,736.2  | 97.71  | 328.24           | 341.92   | 371.50    |  |
| Total          | 110,200.6 | 103,125.5 | 93.58  | 379.46           | 395.27   | 422.76    |  |