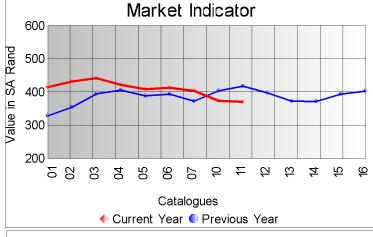

The average market indicator decreased by 1% compared to the previous sale to close on R371.23 p/kg.

A highest price of R800 p/kg was paid for two bales of 25 and 26 microns super style kid mohair, respectively.

Compared with the previous sale, prices were as follows:

Kids Down 3%
Young Goats Down 2%
Fine Adults Unchanged
Strong Adults Unchanged
Average Down 1%

The third sale of the 2022 winter season will take place on 27 September 2022.

|                          | Mass                 |                      |                |                  | Market Indicator |                  |  |  |
|--------------------------|----------------------|----------------------|----------------|------------------|------------------|------------------|--|--|
| Description              | Offered              | Sold                 | % Sold         | Current          | Previous         | Last Year        |  |  |
| Kids                     |                      |                      |                |                  |                  |                  |  |  |
| Summer                   |                      |                      |                |                  | 672.36           | 796.10           |  |  |
| Winter                   | 30,756.7             | 24,978.6             | 81.21          | 611.44           | 600.59           | 718.35           |  |  |
| Young Goats Summer       |                      |                      |                |                  |                  | 498.00           |  |  |
| Winter                   | 35,254.8             | 27,295.7             | 77.42          | 399.15           | 410.53           | 490.03           |  |  |
| Adults<br>Fine<br>Strong | 42,432.1<br>27,227.7 | 33,627.1<br>23,541.9 | 79.25<br>86.46 | 339.11<br>321.76 | 339.99<br>321.36 | 404.10<br>333.45 |  |  |
| Total                    | 155,415.2            | 124,621.2            | 80.19          | 371.23           | 374.84           | 418.66           |  |  |