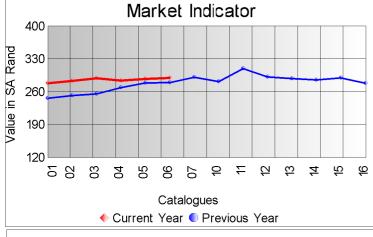

The market held fairly steady on today's sale, with the average market indicator which increased by 1% to close on R290.31 p/kg.

There was some excellent individual clips on offer, with buyers competing actively for the better kids, resulting in the indicator for kids gaining 5.9%.

A highest price of R801.10 p/kg was paid for a bale of super style 24 micron kid mohair.

Compared to the previous sale, prices were as follows:

Kids (summer) Up 5.9%
Young Goats (summer) Up 1.9%
Fine Adults Unchanged
Strong Adults Up 2.6%
Average Up 1%

The last sale of the 2019 summer season will take place on 18 June 2019.

|                | Mass      |           |        |         | Market Indicator |           |  |  |
|----------------|-----------|-----------|--------|---------|------------------|-----------|--|--|
| Description    | Offered   | Sold      | % Sold | Current | Previous         | Last Year |  |  |
| Kids           |           |           |        |         |                  |           |  |  |
| Summer         | 18,193.9  | 18,193.9  | 100.00 | 537.66  | 507.70           | 411.18    |  |  |
| Winter         |           |           |        |         |                  |           |  |  |
| Young Goats    | 07.740.4  | 07 440 0  |        |         |                  |           |  |  |
| Summer         | 27,743.4  | 27,413.9  | 98.81  | 373.85  | 367.02           | 316.54    |  |  |
| Winter         |           |           |        |         |                  |           |  |  |
| Adults<br>Fine | 36,494.5  | 36,271.3  | 99.39  | 283.36  | 282.91           | 287.85    |  |  |
| Strong         | 14,182.2  | 14,071.6  | 99.22  | 252.17  | 245.75           | 275.08    |  |  |
| Total          | 110,231.0 | 109,150.2 | 99.02  | 290.31  | 288.21           | 280.57    |  |  |