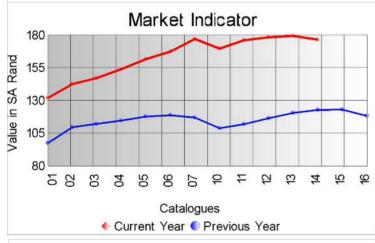

The market held up well considering the stronger South African Rand and the quality of the clip on offer, with the market indicator slightly down, to close on R176.87 per kg.

The offering was not of the same quality as the previous sale, especially within the fine adult sector, which is reflected in the 5% decrease in the price of the fine adults.

As a whole the market was very stable and is a good indication for the rest of the season, with only two sales remaining for this year.

A highest price of R500.00 per kg was paid for a bale of 26 micron super style kid's mohair.

|             | Mas      | Market Indicator |        |         |          |           |
|-------------|----------|------------------|--------|---------|----------|-----------|
| Description | Offered  | Sold             | % Sold | Current | Previous | Last Year |
| Kids        |          |                  |        |         |          |           |
| Summer      |          |                  |        |         |          |           |
| Winter      | 17,427.9 | 16,696.5         | 95.80  | 392.87  | 401.18   | 292.21    |
| Young Goats |          |                  |        |         |          |           |
| Summer      |          |                  |        |         |          |           |
| Winter      | 19,034.6 | 18,684.3         | 98.16  | 243.04  | 246.55   | 179.88    |
| Adults      | 47.047.0 | 47.450.0         |        |         |          |           |
| Fine        | 17,247.0 | 17,159.0         | 99.49  | 162.04  | 170.51   | 117.47    |
| Strong      | 25,604.8 | 25,604.8         | 100.00 | 145.68  | 144.84   | 91.63     |
| Total       | 92,439.8 | 91,270.1         | 98.73  | 176.87  | 179.73   | 123.08    |